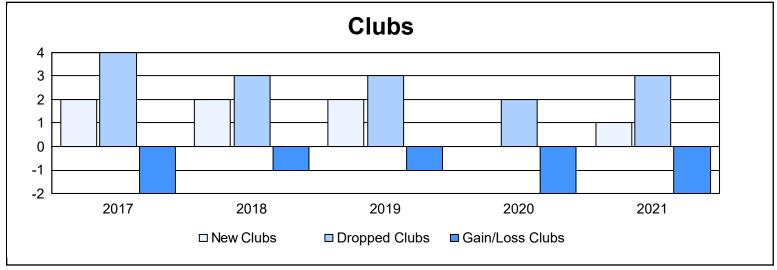

District 301D1 As of June 2021 Cumulative

| Year      | New<br>Clubs | Dropped<br>Clubs | Gain/<br>Loss<br>Clubs | New<br>Members | Charter<br>Members | Reinstate<br>Members | Transfer<br>Members | Total<br>Member<br>Added | Total<br>Members<br>Dropped | Gain/<br>Loss<br>Members |
|-----------|--------------|------------------|------------------------|----------------|--------------------|----------------------|---------------------|--------------------------|-----------------------------|--------------------------|
| 2016-2017 | 2            | 4                | -2                     | 367            | 56                 | 30                   | 10                  | 463                      | 379                         | 84                       |
| 2017-2018 | 2            | 3                | -1                     | 308            | 66                 | 16                   | 7                   | 397                      | 381                         | 16                       |
| 2018-2019 | 2            | 3                | -1                     | 247            | 54                 | 21                   | 7                   | 329                      | 367                         | -38                      |
| 2019-2020 | 0            | 2                | -2                     | 199            | 4                  | 18                   | 2                   | 223                      | 202                         | 21                       |
| 2020-2021 | 1            | 3                | -2                     | 202            | 26                 | 43                   | 1                   | 272                      | 341                         | -69                      |
| Average   | 1            | 3                | -2                     | 265            | 41                 | 26                   | 5                   | 337                      | 334                         | 3                        |